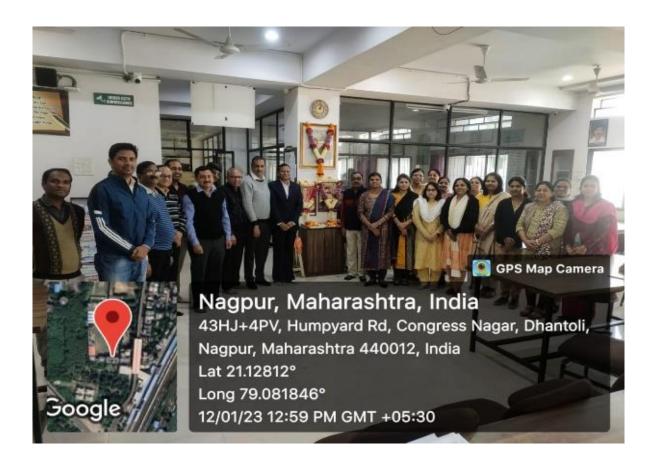

### Birth Anniversary of Jijau Maa Saheb and Swami Vivekananda

Date: 12 January 2023

Time: 12:30 a.m.

Rajmata Ma Jijau and Swami Vivekananda Jayanti were celebrated in the library of the college. Hon'ble In-charge Principal Prof Ghatole sir along with all the senior faculty members and teaching and non-teaching staff members were present.

Hon'ble In-charge Principal Prof. Ghatole sir saluted the **Jijau Maa Saheb Jayanti and Swami Vivekananda** by offering floral wreaths. At the same time, the professors, teachers, and non-teaching staff of the college also offered floral tributes to **Jijau Ma Saheb Jayanti and Swami Vivekananda** on Jayanti. The teachers and non-teaching staff of the college were present along with the students. Dr. Gajanan Jadhav, coordinator of value education and extension activities conducted the program.

Hon'ble Principal In-charge Prof. Ghatole sir along with the teaching and non-teaching staff saluted the Jijau Maa Saheb and Swami Vivekananda on their Birth Anniversary.

Hon'ble Principal In-charge Prof. Ghatole sir along with the teaching and non-teaching staff saluted the Jijau Maa Saheb and Swami Vivekananda on their Birth Anniversary.