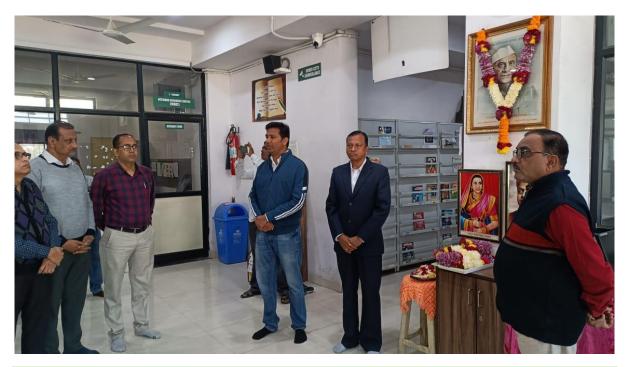

### Birth Anniversary of Jijau Maa Saheb and Swami Vivekananda

Date: 12 January 2023

Time: 12:30 a.m.

Rajmata Ma Jijau and Swami Vivekananda Jayanti were celebrated in the library of the college. Hon'ble In-charge Principal Prof Ghatole sir along with all the senior faculty members and teaching and non-teaching staff members were present.

Hon'ble In-charge Principal Prof. Ghatole sir saluted the **Jijau Maa Saheb Jayanti and Swami Vivekananda** by offering floral wreaths. At the same time, the professors, teachers, and non-teaching staff of the college also offered floral tributes to **Jijau Ma Saheb Jayanti and Swami Vivekananda** on Jayanti. The teachers and non-teaching staff of the college were present along with the students. Dr. Gajanan Jadhav, coordinator of value education and extension activities conducted the program.

Hon'ble Principal In-charge Prof. Ghatole sir along with the teaching and non-teaching staff saluted the Jijau Maa Saheb and Swami Vivekananda on their Birth Anniversary.

Hon'ble Principal In-charge Prof. Ghatole sir along with the teaching and non-teaching staff saluted the Jijau Maa Saheb and Swami Vivekananda on their Birth Anniversary.